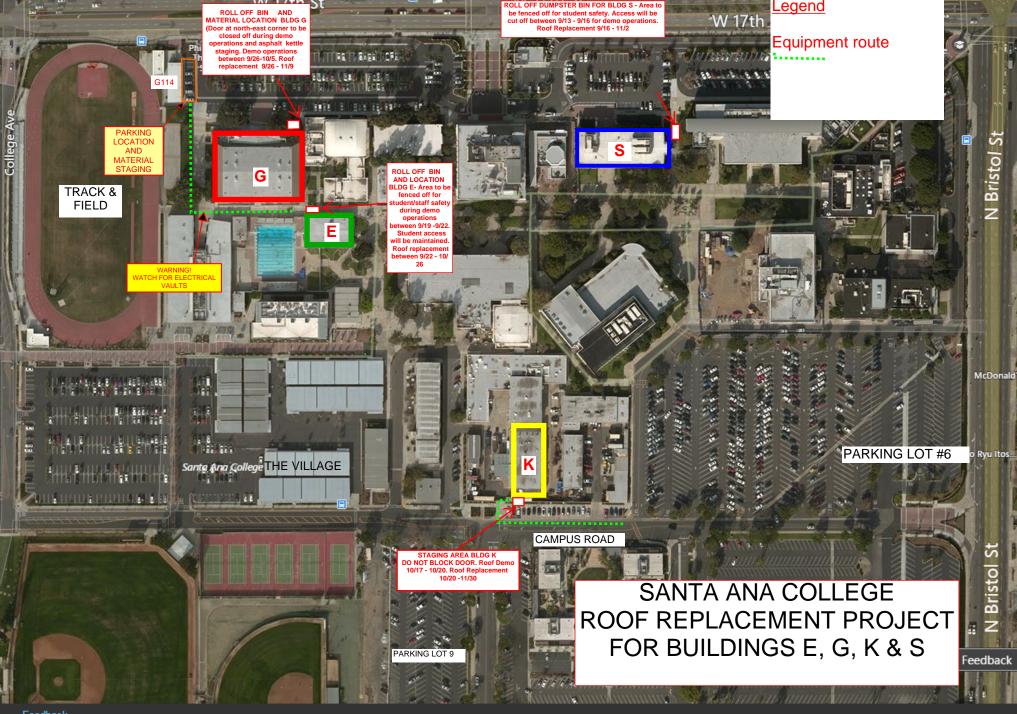

## **CONSTRUCTION ALERT**

Date: September 12, 2016

**What:** Roof Replacement Project

**When**: 09/13/16 to 11/30/2016

Where: Santa Ana College Buildings E, G, K, S,

**Work Hours:** 7:00 a.m. – 5:00 p.m.

**Schedule**: The dates and times are subject to change based on unforeseen conditions or unsafe weather conditions and will be coordinated as needed with the campus. The alert will be updated as necessary.

| Date                 | Time                                          | Location/Building                          |
|----------------------|-----------------------------------------------|--------------------------------------------|
| 09/13/16 to 11/02/16 | 7:00 a.m. – 5:00 p.m.<br>(Weekends as needed) | Building S Roof Demolition and Replacement |
| 09/19/16 to 10/26/16 | 7:00 a.m. – 5:00 p.m.<br>(Weekends as needed) | Building E Roof Demolition and Replacement |
| 09/26/16 to 11/09/16 | 7:00 a.m. – 5:00 p.m.<br>(Weekends as needed) | Building G Roof Demolition and Replacement |
| 10/17/16 to 11/30/16 | 7:00 a.m. – 5:00 p.m.<br>(Weekends as needed) | Building K Roof Demolition and Replacement |

## **Activities:**

See above for dates and times of construction activities. The contractor will maintain a path of travel to provide access to and from buildings. Signage will be posted directing students, staff and visitors.

## **Attachment:**

**Logistics Map** 